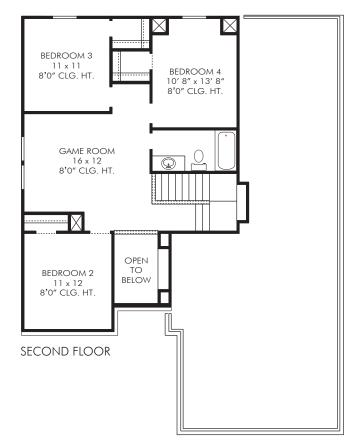

## Floor Plans

## THE KEMPTON | 2,140 Sq. Ft.

Two-Story | 4 Bedrooms | 2.5 Baths | Game Room | 2-Bay Garage

OPT. MASTER BATH

Price, plans and terms are effective on the date of publication and subject to change without notice. Depictions of homes or other features are conceptual. Decorative items and other items shown may be decorator suggestions that are not included in the purchase price and availability may vary. Persons in photos do not reflect racial preference and housing is open to all without regard to race, color, religion, sex, handicap, familial status, or national origin. ©2023 Century Communities. 2024