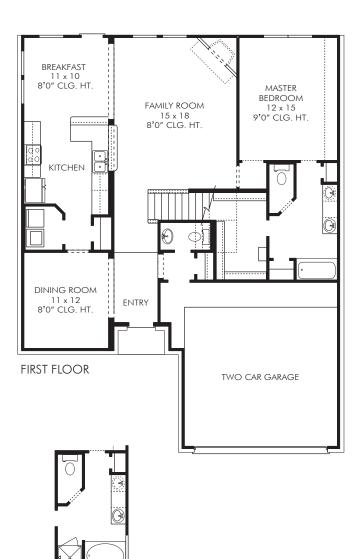

## Floor Plans

## THE KEMPTON | 2,140 Sq. Ft.

Two-Story | 4 Bedrooms | 2.5 Baths | Game Room | 2-Bay Garage

OPT. MASTER BATH

Price, plans and terms are effective on the date of publication and subject to change without notice. Depictions of homes or other features are conceptual. Decorative items and other items shown may be decorator suggestions that are not included in the purchase price and availability may vary. Persons in photos do not reflect racial preference and housing is open to all without regard to race, color, religion, sex, handicap, familial status, or national origin. ©2023 Century Communities. 2024